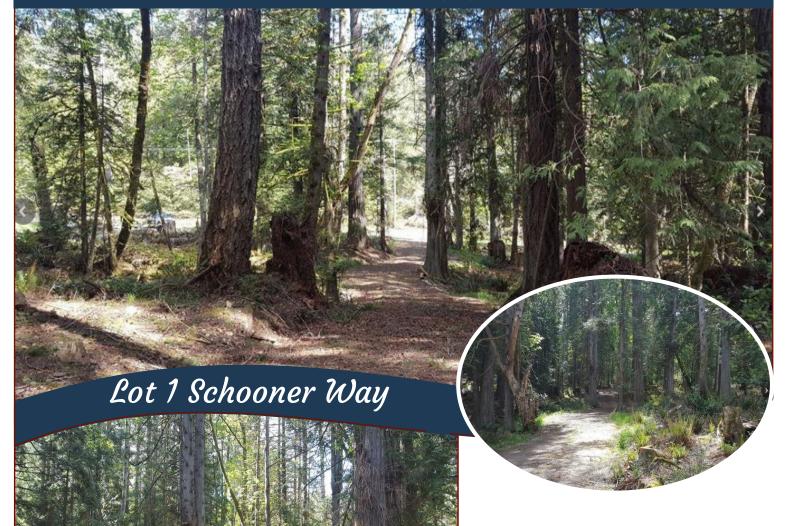

# Great Building Opportunity!

Great Building Opportunity! Mainly level 1.34 acre property features many trees in a serene, forest like setting with good driveway into choice of building sites. Excellent location is just steps away from awesome ocean access at beautiful Medicine Beach Nature Sanctuary + handy shops and services. Services at road include: Hydro, Cable & Internet.

#### Lot Features:

- Mainly level
- Private Property
- Forest like setting
- Close to beach access and Medicine Beach Nature Sanctuary
- Choice of building

sites