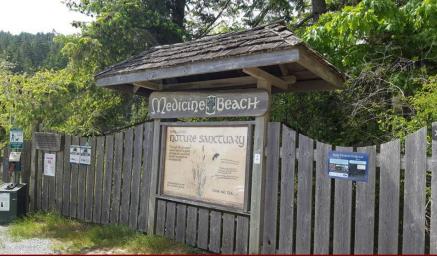

# Great Building Opportunity!

Great Building Opportunity! Mainly level 1.34 acre property features many trees in a serene, forest like setting with good driveway into choice of building sites. Excellent location is just steps away from awesome ocean access at beautiful Medicine Beach Nature Sanctuary + handy shops and services. Services at road include: Hydro, Cable & Internet.

#### Lot Features:

- Mainly level
- Private Property
- Forest like setting
- Close to beach access and Medicine Beach Nature Sanctuary
- Choice of building

sites