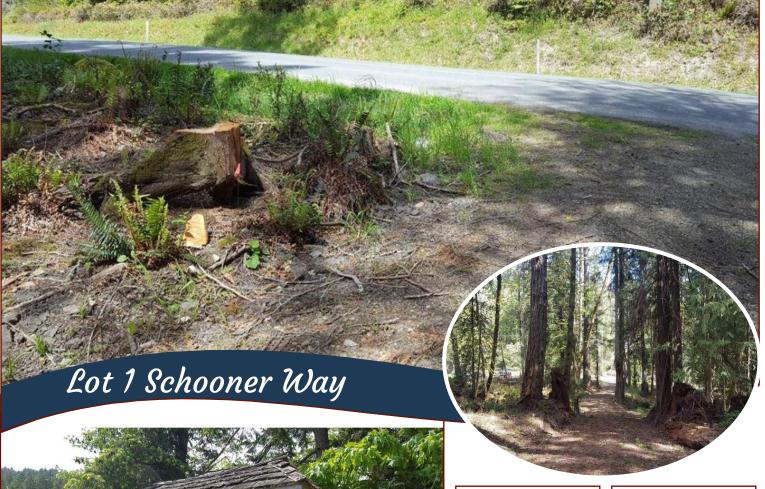

# Great Building Opportunity!

Great Building Opportunity! Mainly level 1.34 acre property features many trees in a serene, forest like setting with good driveway into choice of building sites. Excellent location is just steps away from awesome ocean access at beautiful Medicine Beach Nature Sanctuary + handy shops and services. Services at road include: Hydro, Cable & Internet.

# Property Details

Lot Acres: 1.34

Water: none

Well Log: No

Waste: Septic required

Perc Test: No

Services: At lot line

**Driveway:** Gravel